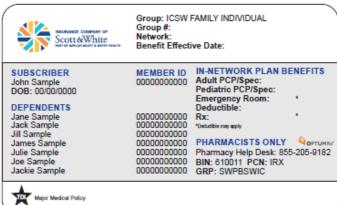

# Sample TAMU ID Cards

00000000000

Scott&White

SUBSCRIBER

DOB: 00/00/0000

DEPENDENTS

Jane Sample

Jack Sample

Julie Sample

Joe Sample

Jill Sample James Sample

Jackie Sample

TDI Individual

John Sample

GRP: SWPBSWIC