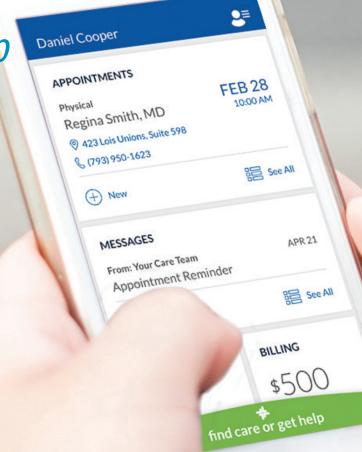

## A Download Away | App Store and Google Play

Access healthcare services through your smartphone with the MyBSWHealth app or on your computer at MyBSWHealth.com.

## App Features and Benefits - Available anytime, anywhere!

- Find a provider and schedule an appointment with ease search by name, specialty, and/or ZIP code
- Securely message your care team and receive timely response
- See required copays, track your deductible and out-of-pocket max
- Pay bills, monitor claims and review explanations of benefits
- Obtain test results and view past visit summaries
- Experience an eVisit from the comfort of home
- Manage and refill prescriptions
- · View your ID card