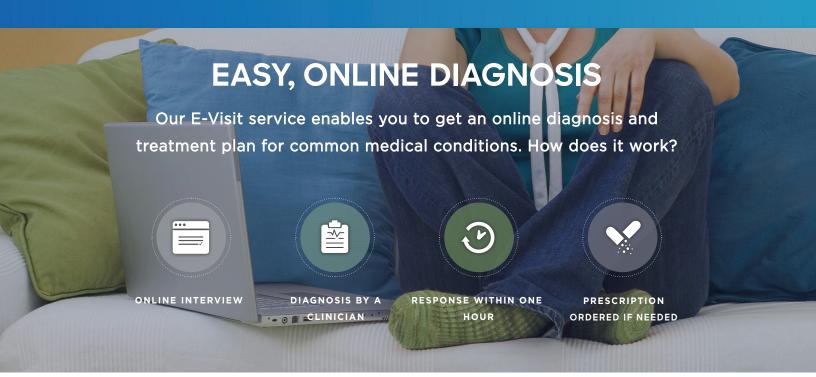

## Some of the conditions treated include:

- Cold or flu
- Allergies/sinus-related issues
- Skin conditions
- Tobacco cessation
- Stomach and digestive issues
- Minor eye conditions
- Women's health